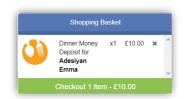

Enter the amount you want to pay for school dinners and click on the Add to Basket button, this will add a red number showing the number of items that have been added to the basket on the Basket icon that is displayed along the top toolbar.

Note: On logout the Basket will not retain any items that have been added to it, it will be emptied.

To continue and purchase items, click on the Basket icon.

To continue click on the green **Checkout** button and fill in the payment page information.