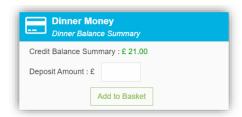

## Paying for Meals using My Child at School

If you are already logged onto My Child at School, then all you need to do is go to the Dashboard and scroll down the page until you find the Dinner tab. You will then see a box like the one below:-

Enter the amount you want to pay for school dinners and click on the Add to Basket button, this will add a red number showing the number of items that have been added to the basket on the Basket icon that is displayed along the top toolbar.