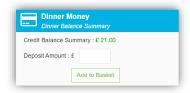

## Paying for Meals using My Child at School

If you are already logged onto My Child at School, then all you need to do is go to the Dashboard and scroll down the page until you find the Dinner tab. You will then see a box like the one below:-

Enter the amount you want to pay for school dinners and click on the Add to Basket button, this will add a red number showing the number of items that have been added to the basket on the Basket icon that is displayed along the top toolbar.