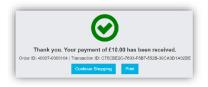

When complete click on the Confirm & Pay button, as with most online payments you may now be asked to confirm your details using the 3-D Secure Authentication functionality. When the transaction is complete a printable message will be displayed with the transaction details. Click the Continue Shopping button to go back or the Print button to print the transaction details.

The **Dinner Money Widget** will now display the updated balance.

**Order Details** can be viewed under the **Payments History** option on the Account dropdown menu.